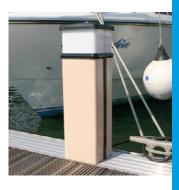

## CLASSIC LIGHTING PEDESTAL

The **CLASSIC** LIGHTING PEDESTAL Range

A range of versatile galvanised steel pedestals with composite or metal outer skins.

## **PRODUCT FEATURES**

- Hot-dipped galvanised steel internal chassis
- UV stabilised external shell and shell material variants: steel, composite or aluminium
- 360 degree low energy LED lighting
- Fully segregated lighting compartment
- Height and width variants
- Designed for ease of installation and maintenance