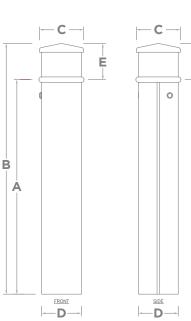

## CHARACTERISTICS

| Materials             | <b>Head:</b> ABS Granulate Natural Polyethylene<br><b>Body Internal:</b> Hot-Dipped Galvanised Steel<br><b>Body External:</b> Powder Coated Aluminium / Aluminium<br>Composite / 304 Stainless Steel<br>BS EN-10204:2004, BS EN 573-3:2013, BS EN 755-2:2016                           |
|-----------------------|----------------------------------------------------------------------------------------------------------------------------------------------------------------------------------------------------------------------------------------------------------------------------------------|
| Dimensions            | A: 750mm, 1000mm<br>B: 885mm, 1135mm<br>C: 205mm<br>D: 185mm<br>E: 135mm                                                                                                                                                                                                               |
| Operating Temperature | -30°C to +60°C (Installed and Operated Within Multiple<br>Climates from Around the Globe)                                                                                                                                                                                              |
| IP Rating             | IP65                                                                                                                                                                                                                                                                                   |
| Compliances           | BS7671 Wiring Regulations<br>BS EN 61439-2:2011, BS EN 61439-5:2015<br>CE Certified<br>Low Voltage Directive 2014/35/EU<br>Electromagnetic Directive 2014/30/EU<br>Powder Coated Corrosion Resistant / Salt Mist Tested Panels<br>ISO 9227<br>UV Stabilised<br>Flame Retardant to UL94 |
| Typical Weight (AVG)  | 12-15kg (Standard 750mm)                                                                                                                                                                                                                                                               |