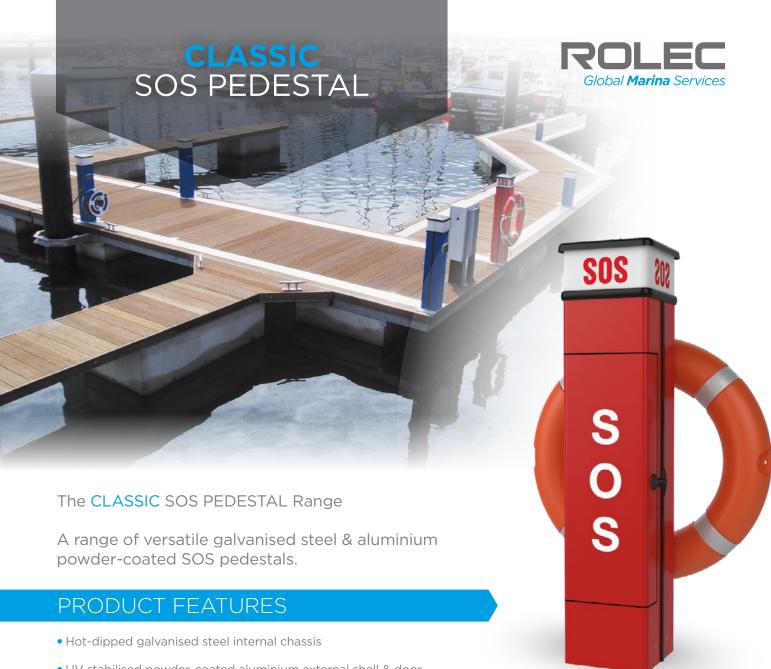

- UV stabilised powder-coated aluminium external shell & door
- 360 degree low energy LED lighting
- Fully segregated lighting and emergency compartments
- Designed for ease of installation and maintenance
- Optional equipment;
  - Life ring & floating throw rope
  - Fire extinguishers, fire blankets & fire axes
  - First aid kits
  - Emergency beacons & sounders

## **OPTIONS**

- Life ring and floating throw rope
- Fire extinguisher (Dry powder or water)
- First aid kits
- Fire blankets

- Fire axes
- Emergency beacons & sounders
- Photocell controlled lighting

Images are for marketing purposes only and are not contractual  $\ensuremath{\text{@}}\xspace$  2023