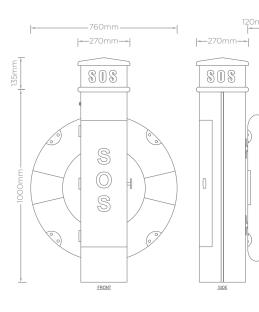

## CHARACTERISTICS

| Materials             | <b>Head:</b> ABS Granulate Natural Polyethylene<br><b>Body Internal:</b> Hot-Dipped Galvanised Steel<br><b>Body External:</b> Powder Coated Aluminium<br>BS EN-10204:2004, BS EN 573-3:2013, BS EN 755-2:2016                                    |
|-----------------------|--------------------------------------------------------------------------------------------------------------------------------------------------------------------------------------------------------------------------------------------------|
| Dimensions            | <b>Pedestal:</b> 270mm x 1135mm x 270mm (W x H x D)<br><b>Life Buoy:</b> 760mm x 760mm x 92.5mm (W x H x D)                                                                                                                                      |
| Operating Temperature | -30°C to +60°C (Installed and Operated Within Multiple<br>Climates from Around the Globe)                                                                                                                                                        |
| IP Rating             | Pedestal Rated IP65                                                                                                                                                                                                                              |
| Compliances           | BS7671 Wiring Regulations BS EN 61439-2:2011, BS EN 61439-5:2015 CE Certified Low Voltage Directive 2014/35/EU Electromagnetic Directive 2014/30/EU Corrosion Resistant / Salt Mist Tested Panels ISO 9227 UV Stabilised Flame Retardant to UL94 |
| Typical Weight (AVG)  | 15-20kg                                                                                                                                                                                                                                          |