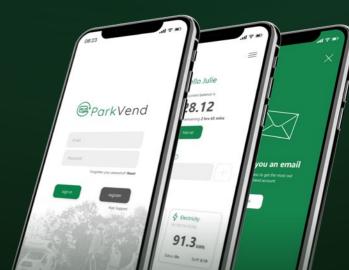

#### **Benefits for Guests / Residents**

- Payments via virtual wallet with personal account
- Automated in-session low balance alerts
- Outstanding payment reminders
- Pre-pay & post-pay options
- Automatic top-up facility

#### **ParkVend App features**

- Virtual wallet
- Start, stop & pause services
- In-session low balance alerts
- Historical data
- Return your balance
- Automatic top-up

### Managing Your Park Site Services

£28.12

PARKVEND offers a solution to meet any pitch service management requirements. Our packages are designed to provide your park with the best possible solution to meet the needs of visitors.