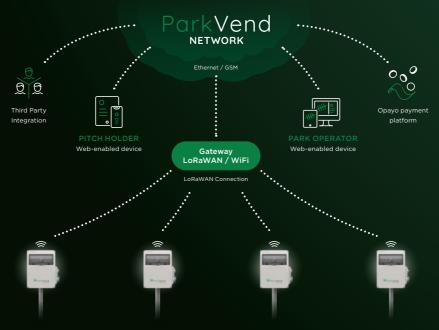

## **Control & Manage Your Park** Site Services

- PARKVEND is a simple to use pitch management system that allows park operators to control and manage electric and water services anywhere, anytime on any device. Guests/residents are provided with a seamless services provision via their smartphone/tablet.
- PARKVEND NETWORK uses a wireless LoRaWAN (Long Range Wide Area Network) connection to link services to the management system as opposed to a wired solution, saving time, costs, and labour.
- Designed for Internet of Things, the technology provides greater range than Wi-Fi or Bluetooth, thus enabling applications in remote areas where a wired solution is not desirable or feasible.

- Ideal for busy park environments where service activation must be instant and dependable.
- PARKVEND NETWORK devices allow retrofit of currently installed non-metered services.

A TYPICAL PARKVEND NETWORK WIRELESS INSTALLATION EXAMPLE

# Simple & Smooth Operations