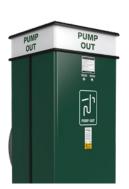

- UV stabilised external shell and shell material variants: steel, composite or aluminium
- Sewage and sea water resistant materials
- 360 degree low energy LED lighting c/w with pump-out signs on lens
- 10m ship-to-shore hose
- 30 minute run-dry safety failure
- Valve operated euro-probe c/w optical viewing lens
- Built-in variable setting pump-out timer, non-return valve and electrical protection switchgear
- The range consists of free-to-use or pay-to-use options
- Easy to install

# PUMP OUT