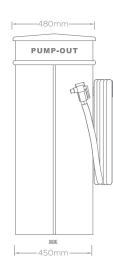

### CHARACTERISTICS

| Materials             | Head: ABS Granulate Natural Polyethylene Body Internal: Hot-Dipped Galvanised Steel Body External: Powder Coated Aluminium / 304 Stainless Steel BS EN-10204:2004, BS EN 573-3:2013, BS EN 755-2:2016                                            |
|-----------------------|--------------------------------------------------------------------------------------------------------------------------------------------------------------------------------------------------------------------------------------------------|
| Dimensions            | 480mm x 1255mm x 480mm (W x H x D)                                                                                                                                                                                                               |
| Operating Temperature | -30°C to +60°C (Installed and Operated Within Multiple<br>Climates from Around the Globe)                                                                                                                                                        |
| IP Rating             | Pedestal Rated IP65                                                                                                                                                                                                                              |
| Compliances           | BS7671 Wiring Regulations BS EN 61439-2:2011, BS EN 61439-5:2015 CE Certified Low Voltage Directive 2014/35/EU Electromagnetic Directive 2014/30/EU Corrosion Resistant / Salt Mist Tested Panels ISO 9227 UV Stabilised Flame Retardant to UL94 |
| Typical Weight (AVG)  | 40kg (Including Pump) 17.5kg (Pump Only)                                                                                                                                                                                                         |

# ### 480mm PUMP-OUT FROMT 450mm 450mm