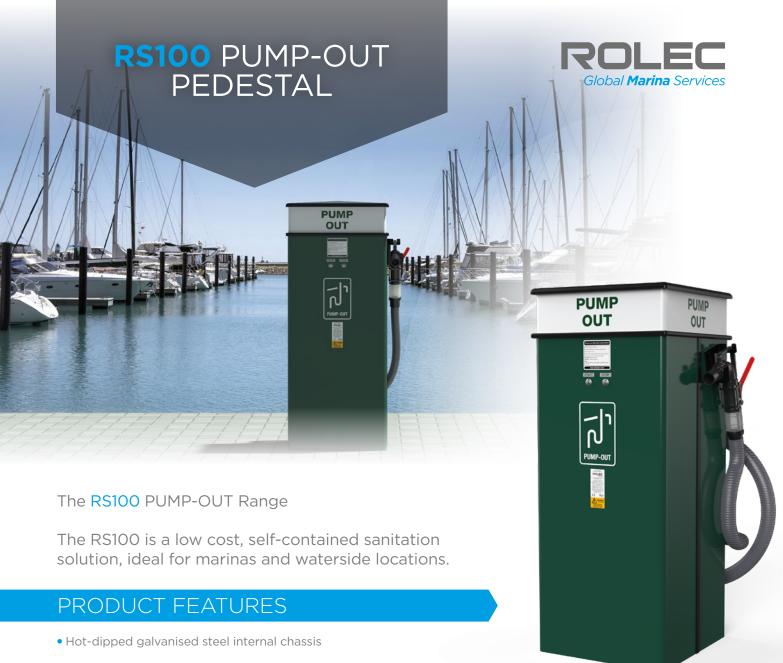

- UV stabilised external shell and shell material variants: steel, composite or aluminium
- Sewage and sea water resistant materials
- 360 degree low energy LED lighting c/w with pump-out signs on lens
- 10m ship-to-shore hose
- 30 minute run-dry safety failure
- Valve operated euro-probe c/w optical viewing lens
- Built-in variable setting pump-out timer, non-return valve and electrical protection switchgear
- The range consists of free-to-use or pay-to-use options
- Easy to install