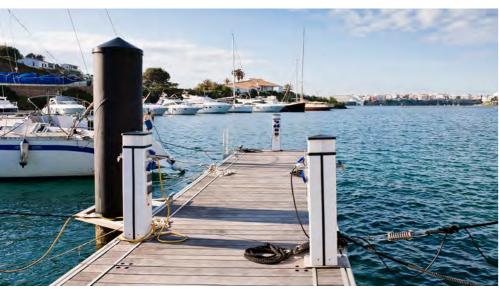

## **Anodised Aluminium Pedestals**

The Quantum pedestal has proven massively popular since its launch in early 2016, with in excess of 23,000 pedestals sold to date.

The Quantum design embodies the qualities of our world leading, 30 years in service, Classic pedestal complemented by the strength and aesthetics of marine grade anodised aluminium. It fuses the highest quality materials from across our range with the affordability of an entry level unit. This versatile and yet economical pedestal provides a powerful blend of design, strength and adaptability for any marina or waterfront development.

## Versatile Galvanised Steel Pedestals

The Rolec Classic pedestal is the world's most popular marina service pedestal, having been in service for 30 years, with over 175,000 sold worldwide.

The internal heavy-duty, hot-dipped galvanised steel chassis makes the Classic pedestal extremely strong, whilst the choice of external skins, which come in the form of stainless steel, aluminium or composite, make the pedestal durable and easily maintained. The Classic pedestal range is available in a variety of sizes and offers LED lighting as well as limitless electrical and water outlet combinations.