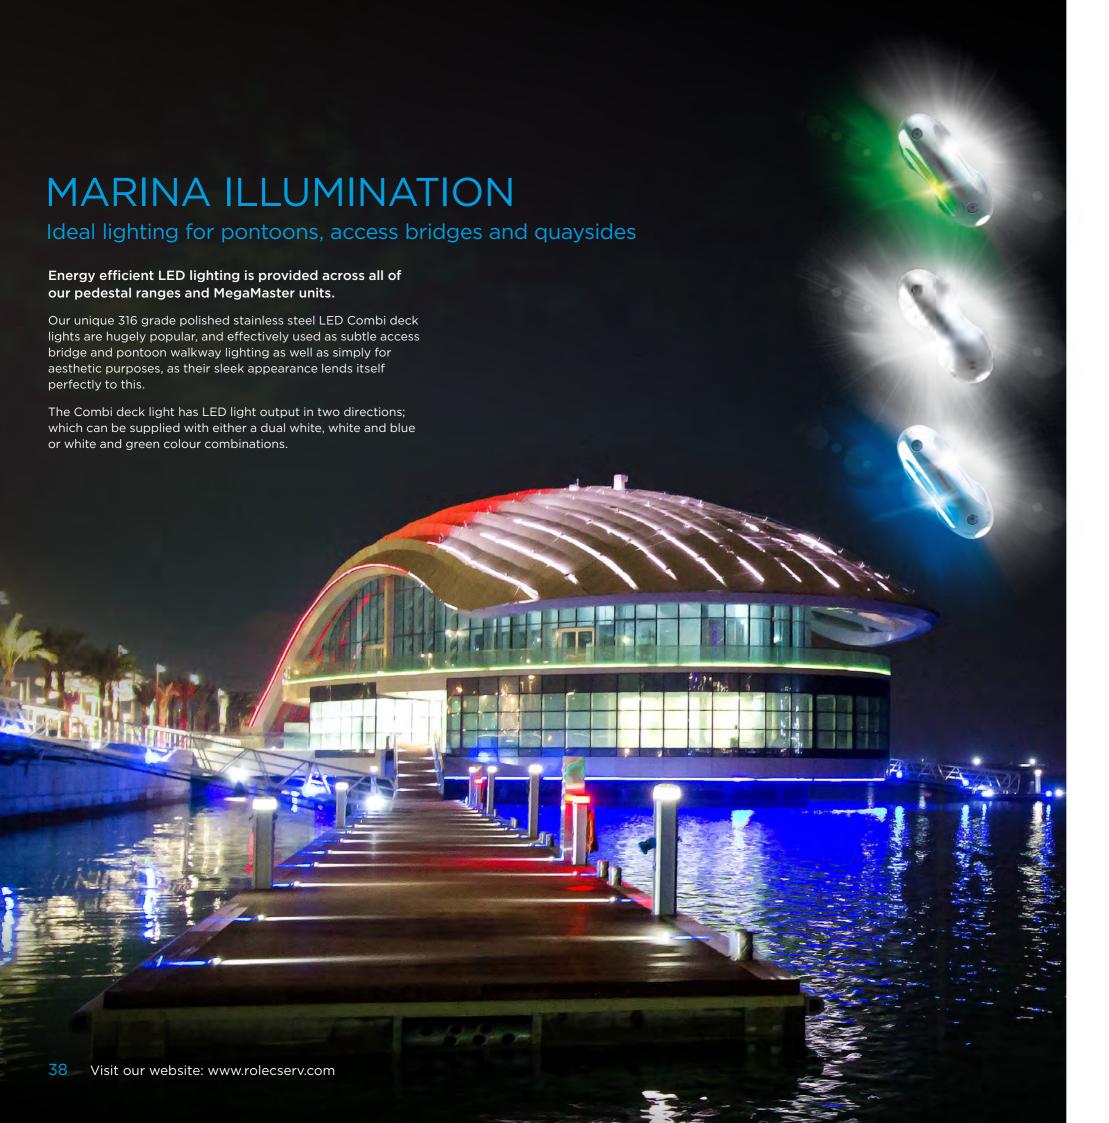

# **EMERGENCY SERVICES**

# Options across all pedestal ranges

One of the most important roles of any marina operator is to ensure customer safety.

Rolec offers a comprehensive and popular range of emergency service equipment across all of our pedestal ranges to suit every budget and location, enabling marina operators and visitors peace of mind. From simple low level cabinets housing essentials including an extinguisher, first aid kit and life-buoy, to sophisticated hydrants and the increasingly popular fire caddy.

The Rolec Fire Caddy is a mobile, easy to use and cost-effective fire-fighting unit which uses sea/river water to fight the fire, eliminating the need for expensive pipe systems.