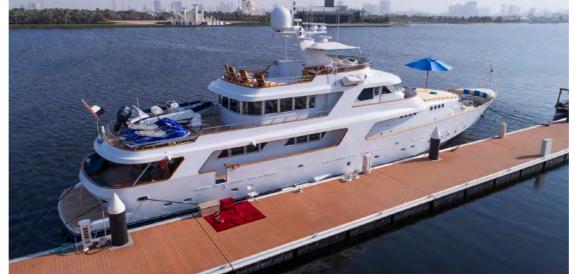

# SUPERYACHT SERVICES

# Engineered to meet exceptional standards

With the demand for superyacht services ever increasing, and now with a significant amount of marinas catering almost entirely for this style of clientele, our extensive range of superyacht marina service products is proving ideal and is in constant demand.

Our world leading superyacht service equipment spans our Quantum, Fin and Classic pedestal ranges, as well as our popular MegaMaster unit range. In 2014, our range reached new heights with the successful supply of 1000amp and 2000amp MegaMaster units to marinas in the Middle East.

Our Superyacht services include three phase sockets of 125amp, 250amp and 400amp; direct connections of 600amp, 1000amp and 2000amp; water taps of ½", ¾" and 1", and direct water outlets of 2".

LED lighting, control and metering solutions, TV, data, sanitation and branding can also be added.