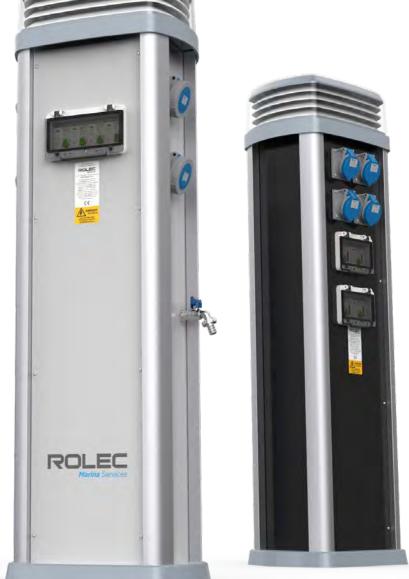

## Versatile Galvanised Steel Pedestals

The Rolec Classic pedestal is the world's most popular marina service pedestal, having been in service for 30 years, with over 175,000 sold worldwide.

The internal heavy-duty, hot-dipped galvanised steel chassis makes the Classic pedestal extremely strong, whilst the choice of external skins, which come in the form of stainless steel, aluminium or composite, make the pedestal durable and easily maintained. The Classic pedestal range is available in a variety of sizes and offers LED lighting as well as limitless electrical and water outlet combinations.

The Classic pedestal range can also accommodate a variety of additional service options, such as TV, telephone and data outlets, hose-pipes and hooks, locking/security facilities and metering, as well as Rolec's industry leading utility management systems.