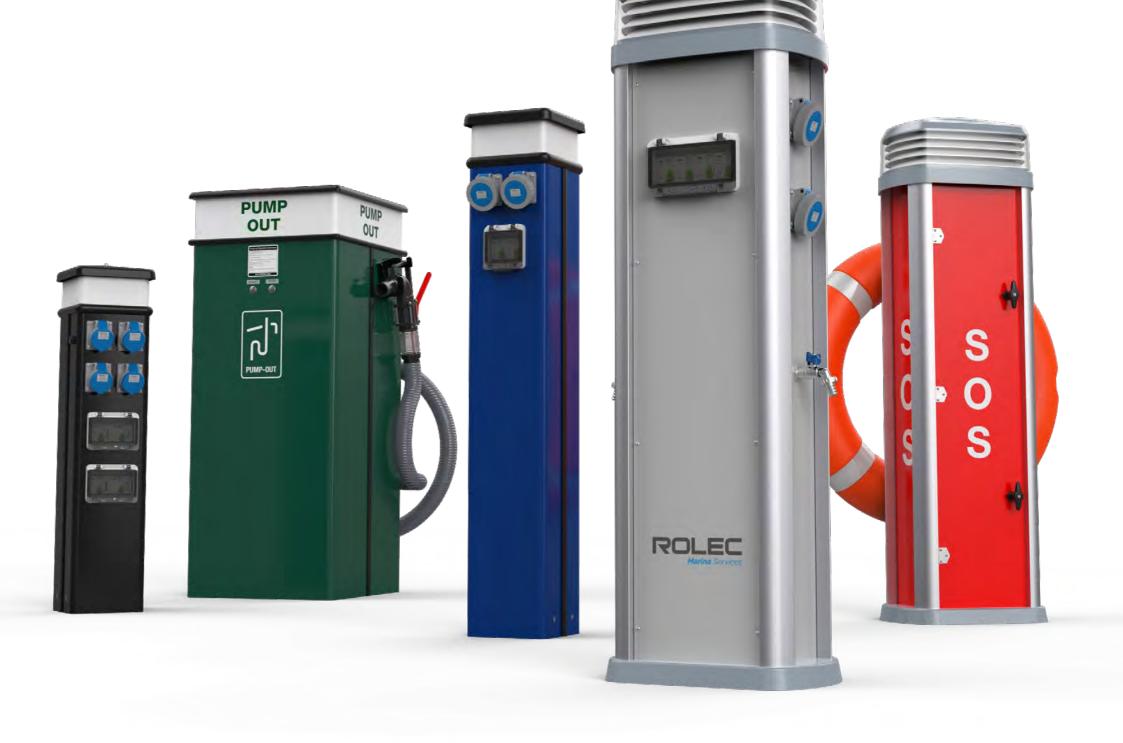

### **OPTIONS INCLUDE:**

Extruded anodised aluminium door TV, telephone and data outlets Photocell controlled lighting Electric and water metering Panel colours and materials Switching and control Heat trace tape Branding vinyls LED Colours

### **OPTIONS INCLUDE:**

TV, telephone and data outlets Photocell controlled lighting Electric and water metering Shell colours and materials Switching and control Heat trace tape Branding vinyls LED Colours

### **OPTIONS INCLUDE:**

Direct connections for 600amp, 1000amp & 2000amp

Air, TV, telephone & data outlets

Flat or curved top options

Electric & water metering

Shell colours & materials

Bus bar arrangements

Switching & control

Branding vinyls

LED Colours

### **OPTIONS INCLUDE:**

Economy life-buoy stand Fire extinguisher units Emergency pedestals Mobile fire caddies Fire hydrants

## A SELECTION OF EMERGENCY PEDESTAL FEATURES

& First Aid Kit