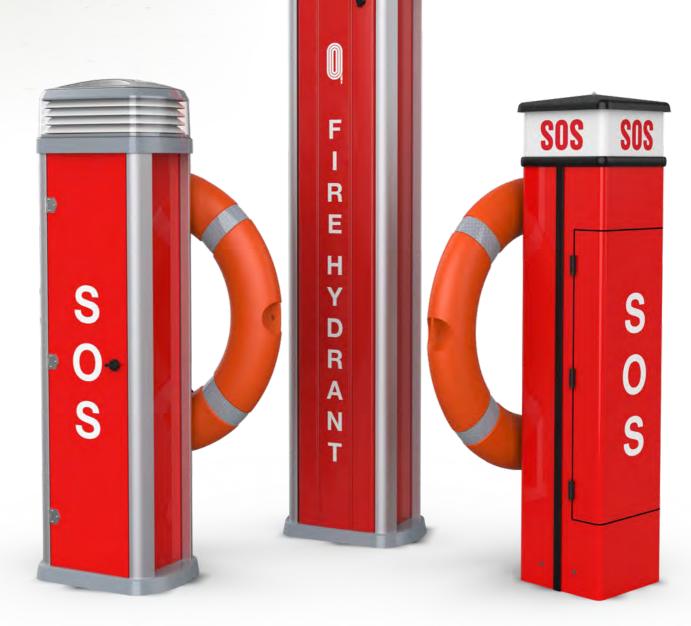

# **EMERGENCY SERVICES**

# Options across all pedestal ranges

One of the most important roles of any marina operator is to ensure customer safety.

Rolec offers a comprehensive and popular range of emergency service equipment across all of our pedestal ranges to suit every budget and location, enabling marina operators and visitors peace of mind. From simple low level cabinets housing essentials including an extinguisher, first aid kit and life-buoy, to sophisticated hydrants and the increasingly popular fire caddy.

The Rolec Fire Caddy is a mobile, easy to use and cost-effective fire-fighting unit which uses sea/river water to fight the fire, eliminating the need for expensive pipe systems.

## A SELECTION OF EMERGENCY PEDESTAL FEATURES

& First Aid Kit