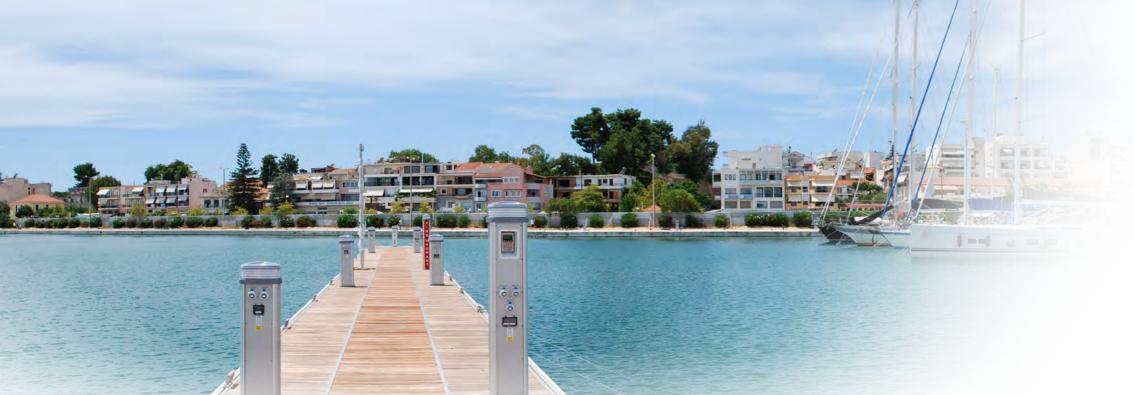

## **Anodised Aluminium Pedestals**

The Quantum pedestal has proven massively popular since its launch in early 2016, with in excess of 23,000 pedestals sold to date.

The Quantum design embodies the qualities of our world leading, 30 years in service, Classic pedestal complemented by the strength and aesthetics of marine grade anodised aluminium. It fuses the highest quality materials from across our range with the affordability of an entry level unit. This versatile and yet economical pedestal provides a powerful blend of design, strength and adaptability for any marina or waterfront development.

The Quantum pedestal range is available in a variety of heights and can come with coloured front, back and side panels. It offers LED illumination and fairly limitless service outlet and management solution combinations.

## Versatile Galvanised Steel Pedestals

The Rolec Classic pedestal is the world's most popular marina service pedestal, having been in service for 30 years, with over 175,000 sold worldwide.

The internal heavy-duty, hot-dipped galvanised steel chassis makes the Classic pedestal extremely strong, whilst the choice of external skins, which come in the form of stainless steel, aluminium or composite, make the pedestal durable and easily maintained. The Classic pedestal range is available in a variety of sizes and offers LED lighting as well as limitless electrical and water outlet combinations.