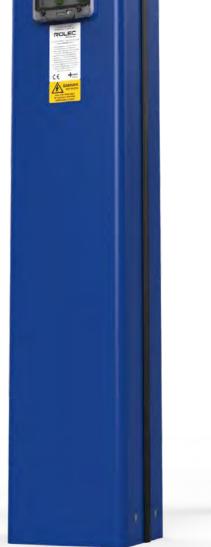

## Versatile Galvanised Steel Pedestals

The Rolec Classic pedestal is the world's most popular marina service pedestal, having been in service for 30 years, with over 175,000 sold worldwide.

The internal heavy-duty, hot-dipped galvanised steel chassis makes the Classic pedestal extremely strong, whilst the choice of external skins, which come in the form of stainless steel, aluminium or composite, make the pedestal durable and easily maintained. The Classic pedestal range is available in a variety of sizes and offers LED lighting as well as limitless electrical and water outlet combinations.

The Classic pedestal range can also accommodate a variety of additional service options, such as TV, telephone and data outlets, hose-pipes and hooks, locking/security facilities and metering, as well as Rolec's industry leading utility management systems.

## A SELECTION OF CLASSIC PEDESTAL FEATURES