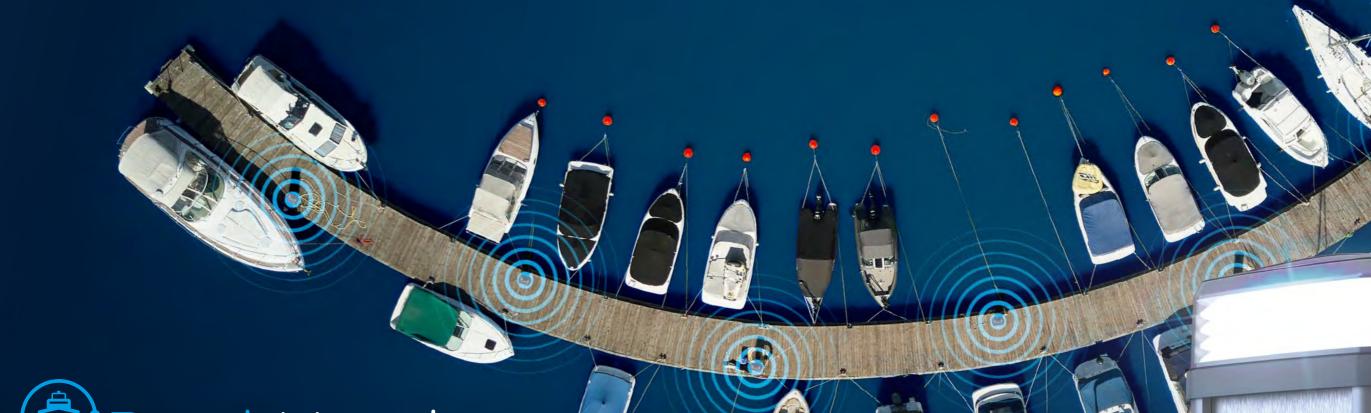

# BerthVend

**SMART SOLUTIONS** 

# Cloud based berth management system

BERTHVEND allows marina operators to control and manage their marina's electric and water services anywhere, anytime on any device whilst providing berth holders with a seamless services provision. BERTHVEND offers a simple to use berth management system, saving time, costs and labour, whilst also allowing berth holders to pay for their services using their smartphone/tablet using the BERTHVEND app.

With the inclusion of modern technologies, BERTHVEND enables marina operators to complete their day-to-day tasks without the requirement for manual intervention. Berth holders are provided with the ability to manage and control their assigned services with the tap of a finger, using the dedicated BERTHVEND app or the Customer Dock (self-service portal).