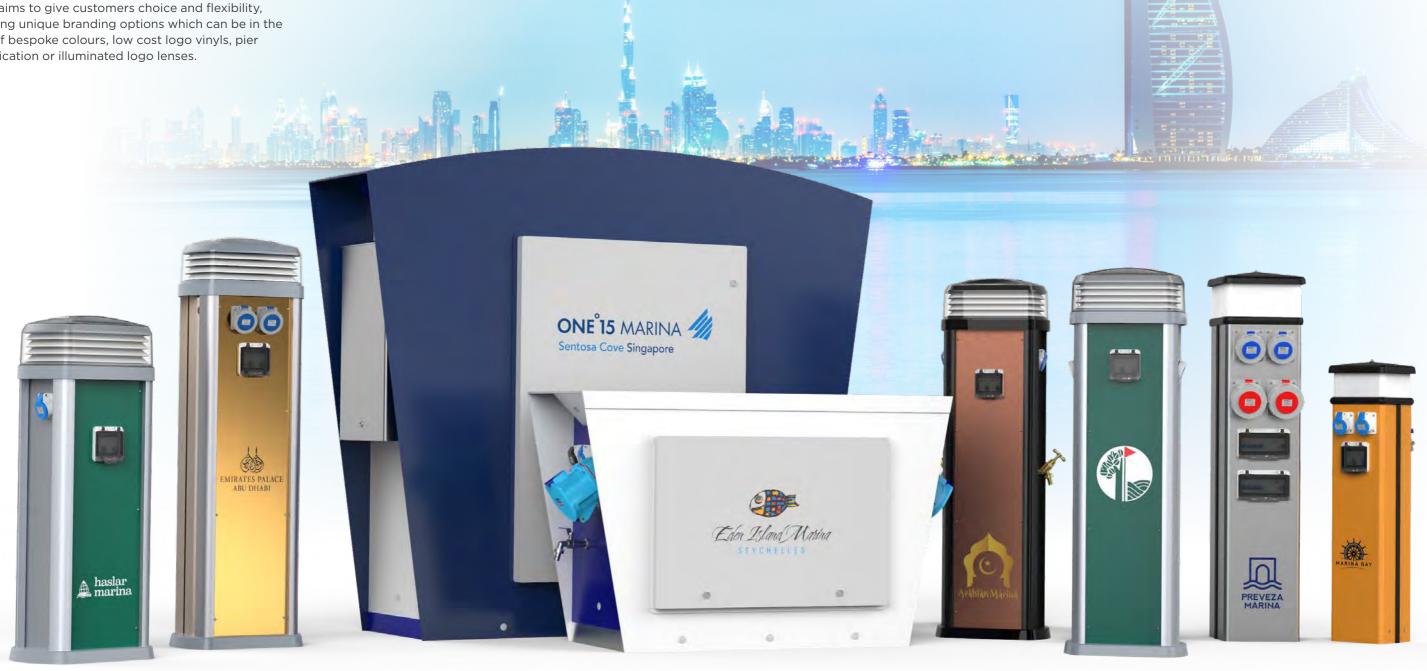

**BRANDING** 

Rolec offers bespoke colour and branding options across the majority of its product range.

Rolec aims to give customers choice and flexibility, including unique branding options which can be in the form of bespoke colours, low cost logo vinyls, pier identification or illuminated logo lenses.