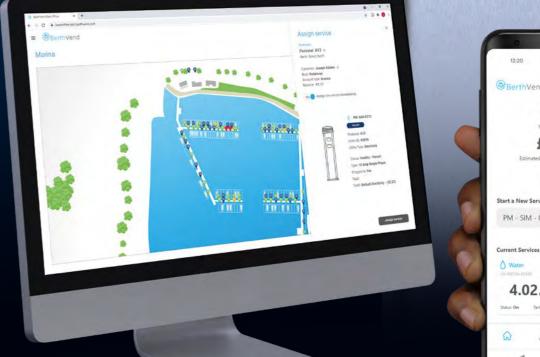

# Cloud based berth management system

BERTHVEND allows marina operators to control and manage their marina's electric and water services anywhere, anytime on any device whilst providing berth holders with a seamless services provision. BERTHVEND offers a simple to use berth management system, saving time, costs and labour, whilst also allowing berth holders to pay for their services using their smartphone/tablet using the BERTHVEND app.

With the inclusion of modern technologies, BERTHVEND enables marina operators to complete their day-to-day tasks without the requirement for manual intervention. Berth holders are provided with the ability to manage and control their assigned services with the tap of a finger, using the dedicated BERTHVEND app or the Customer Dock (self-service portal).

### A SELECTION OF BERTHVEND SYSTEM FEATURES

BerthVend