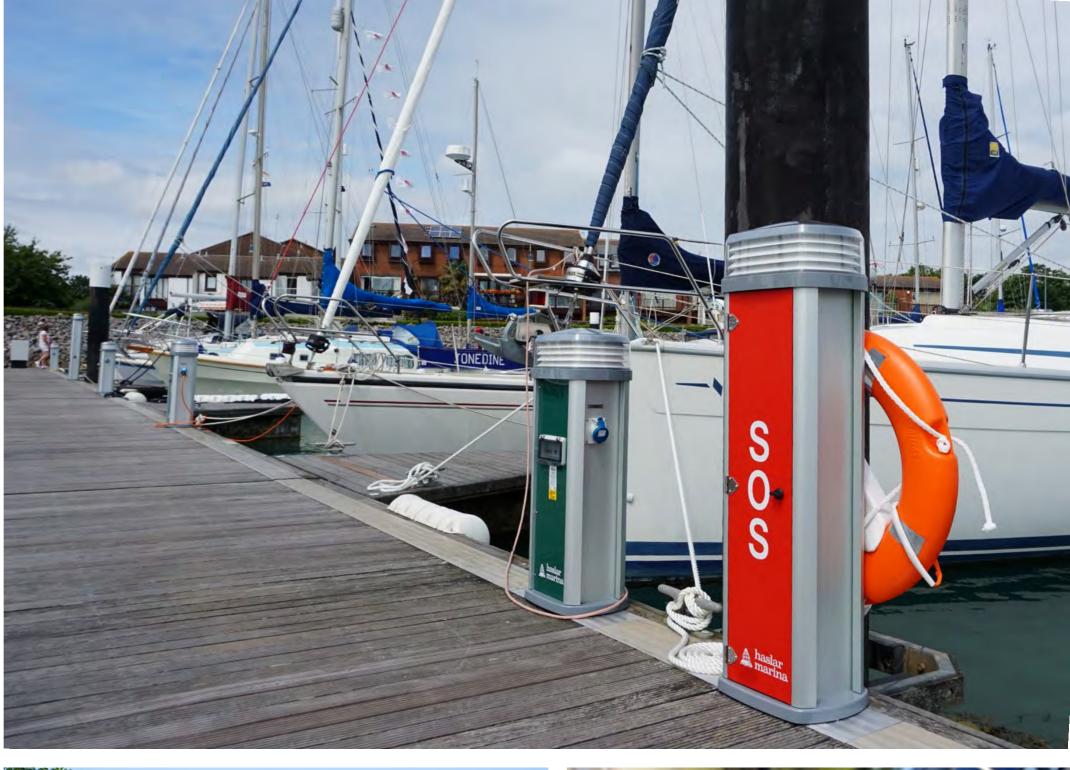

# **EMERGENCY SERVICES**

# Options across all pedestal ranges

One of the most important roles of any marina operator is to ensure customer safety.

Rolec offers a comprehensive and popular range of emergency service equipment across all of our pedestal ranges to suit every budget and location, enabling marina operators and visitors peace of mind. From simple low level cabinets housing essentials including an extinguisher, first aid kit and life-buoy, to sophisticated hydrants and the increasingly popular fire caddy.

## A SELECTION OF EMERGENCY PEDESTAL FEATURES

& First Aid Kit