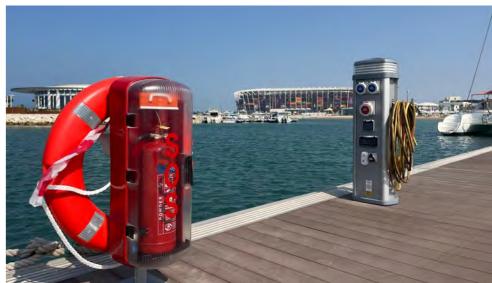

# **EMERGENCY SERVICES**

# Options across all pedestal ranges

One of the most important roles of any marina operator is to ensure customer safety.

Rolec offers a comprehensive and popular range of emergency service equipment across all of our pedestal ranges to suit every budget and location, enabling marina operators and visitors peace of mind. From simple low level cabinets housing essentials including an extinguisher, first aid kit and life-buoy, to sophisticated hydrants and the increasingly popular fire caddy.

The Rolec Fire Caddy is a mobile, easy to use and cost-effective fire-fighting unit which uses sea/river water to fight the fire, eliminating the need for expensive pipe systems.

## A SELECTION OF EMERGENCY PEDESTAL FEATURES

& First Aid Kit