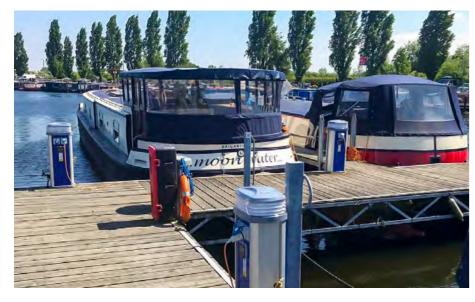

## Versatile Galvanised Steel Pedestals

The Rolec Classic pedestal is the world's most popular marina service pedestal, having been in service for 30 years, with over 175,000 sold worldwide.

The internal heavy-duty, hot-dipped galvanised steel chassis makes the Classic pedestal extremely strong, whilst the choice of external skins, which come in the form of stainless steel, aluminium or composite, make the pedestal durable and easily maintained. The Classic pedestal range is available in a variety of sizes and offers LED lighting as well as limitless electrical and water outlet combinations.

The Classic pedestal range can also accommodate a variety of additional service options, such as TV, telephone and data outlets, hose-pipes and hooks, locking/security facilities and metering, as well as Rolec's industry leading utility management systems.