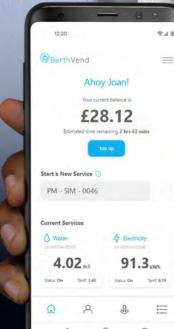

# Cloud based berth management system

BERTHVEND allows marina operators to control and manage their marina's electric and water services anywhere, anytime on any device whilst providing berth holders with a seamless services provision. BERTHVEND offers a simple to use berth management system, saving time, costs and labour, whilst also allowing berth holders to pay for their services using their smartphone/tablet using the BERTHVEND app.

With the inclusion of modern technologies, BERTHVEND enables marina operators to complete their day-to-day tasks without the requirement for manual intervention. Berth holders are provided with the ability to manage and control their assigned services with the tap of a finger, using the dedicated BERTHVEND app or the Customer Dock (self-service portal).

### Benefits include:

- Payments via virtual wallet with personal account
- Reservation of utilities in advance
- Automated in-session low balance alerts
- Outstanding payment reminders
- Pre-pay & post-pay options
- Automatic top-up facility
- Access to any BERTHVEND marina service pedestal via the BERTHVEND app
- Secure payment via Opayo