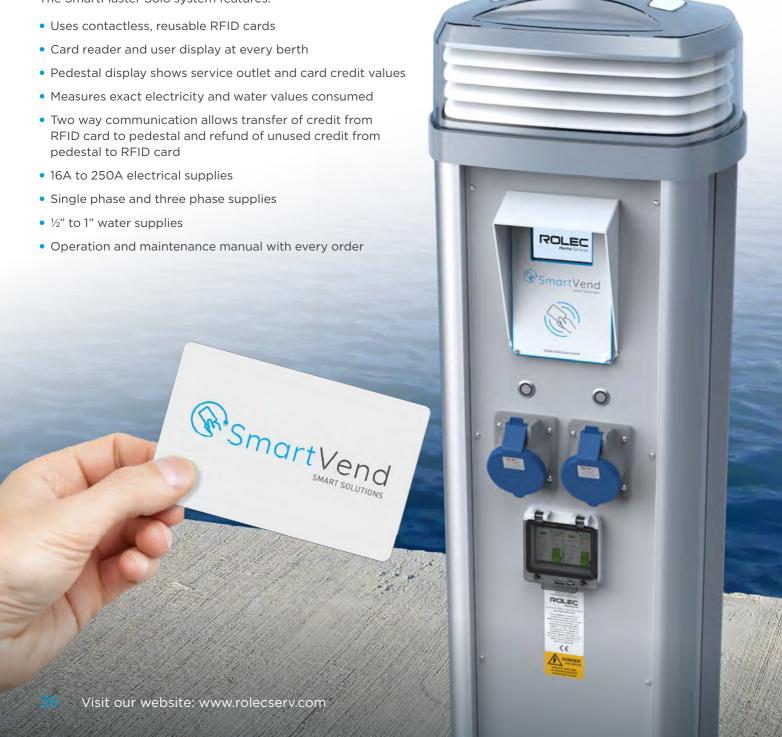

# RFID card control of marina electric & water supplies

SmartVend offers marina operators with a simple to use and easy to install RFID card controlled marina service pedestal solution. This solution is ideal for marinas, boatyards and waterfront locations that do not desire, or have the capacity to, install data cabling or a networked management system.

Designed to work as an individual, standalone system, SmartVend marina service pedestals can be installed without the requirement for any communication cabling or network management systems. Simply connect your destination's incoming electric cable and water pipe - and it's ready to use!

The SmartMaster Solo system features:

# Low cost electricity management

The Rolec smartcard meter is the most cost effective and reliable way of managing marina berth electric supplies.

The SmartCard Metering system features:

- Class 1 accurate smartcard meter complete with digital consumption display
- MID approved
- Re-usable waterproof smartcards
- Easy to operate software
- USB reader/writer card bed
- Secure tariff management

The smartcard meter has a built-in electrical contactor that automatically switches on/off the electric supply as credit is available or expires, and the meter will refund any unused credit back to the card. It can control 16amp, 32amp or 63amp single phase supplies.