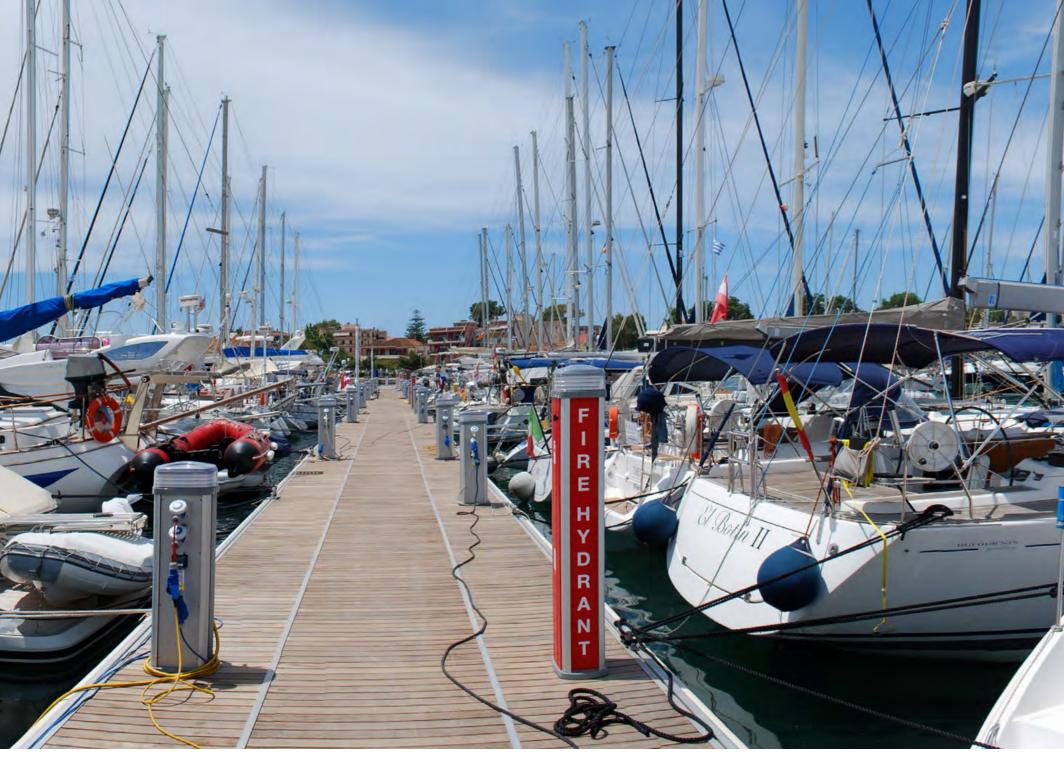

### **OPTIONS INCLUDE:**

Economy life-buoy stand Fire extinguisher units Emergency pedestals Mobile fire caddies Fire hydrants

# **EMERGENCY SERVICES**

# Options across all pedestal ranges

One of the most important roles of any marina operator is to ensure customer safety.

Rolec offers a comprehensive and popular range of emergency service equipment across all of our pedestal ranges to suit every budget and location, enabling marina operators and visitors peace of mind. From simple low level cabinets housing essentials including an extinguisher, first aid kit and life-buoy, to sophisticated hydrants and the increasingly popular fire caddy.

The Rolec Fire Caddy is a mobile, easy to use and cost-effective fire-fighting unit which uses sea/river water to fight the fire, eliminating the need for expensive pipe systems.