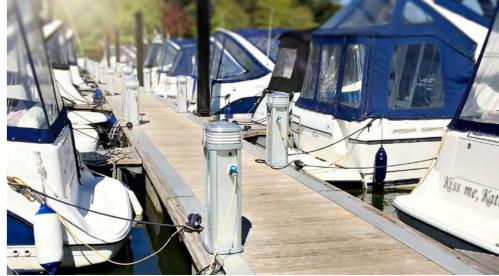

## **Anodised Aluminium Pedestals**

The Quantum pedestal has proven massively popular since its launch in early 2016, with in excess of 23,000 pedestals sold to date.

The Quantum design embodies the qualities of our world leading, 30 years in service, Classic pedestal complemented by the strength and aesthetics of marine grade anodised aluminium. It fuses the highest quality materials from across our range with the affordability of an entry level unit. This versatile and yet economical pedestal provides a powerful blend of design, strength and adaptability for any marina or waterfront development.

The Quantum pedestal range is available in a variety of heights and can come with coloured front, back and side panels. It offers LED illumination and fairly limitless service outlet and management solution combinations.

## Versatile Galvanised Steel Pedestals

The Rolec Classic pedestal is the world's most popular marina service pedestal, having been in service for 30 years, with over 175,000 sold worldwide.

The internal heavy-duty, hot-dipped galvanised steel chassis makes the Classic pedestal extremely strong, whilst the choice of external skins, which come in the form of stainless steel, aluminium or composite, make the pedestal durable and easily maintained. The Classic pedestal range is available in a variety of sizes and offers LED lighting as well as limitless electrical and water outlet combinations.

The Classic pedestal range can also accommodate a variety of additional service options, such as TV, telephone and data outlets, hose-pipes and hooks, locking/security facilities and metering, as well as Rolec's industry leading utility management systems.