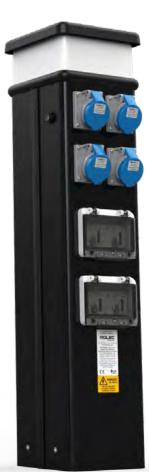

## **Anodised Aluminium Pedestals**

The Quantum pedestal has proven massively popular since its launch in early 2016, with in excess of 23,000 pedestals sold to date.

The Quantum design embodies the qualities of our world leading, 30 years in service, Classic pedestal complemented by the strength and aesthetics of marine grade anodised aluminium. It fuses the highest quality materials from across our range with the affordability of an entry level unit. This versatile and yet economical pedestal provides a powerful blend of design, strength and adaptability for any marina or waterfront development.

The Quantum pedestal range is available in a variety of heights and can come with coloured front, back and side panels. It offers LED illumination and fairly limitless service outlet and management solution combinations.

## A SELECTION OF QUANTUM PEDESTAL FEATURES