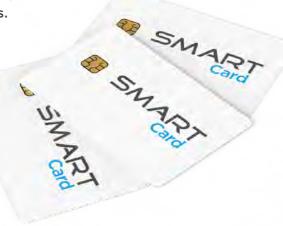

# **SMARTCARD METERS**

# Low cost electricity management

The Rolec smartcard meter is the most cost effective and reliable way of managing marina berth electric supplies.

The SmartCard Metering system features:

- Class 1 accurate smartcard meter complete with digital consumption display
- MID approved
- Re-usable waterproof smartcards
- Easy to operate software
- USB reader/writer card bed
- Secure tariff management

The smartcard meter has a built-in electrical contactor that automatically switches on/off the electric supply as credit is available or expires, and the meter will refund any unused credit back to the card. It can control 16amp, 32amp or 63amp single phase supplies.

Smartcard meters are an ideal solution for any marina, boatyard or waterfront location that does not wish to, or have the capacity to, install data cabling or a networked management system, it only requires a normal electric supply.