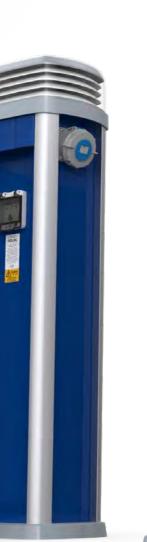

## **Anodised Aluminium Pedestals**

The Quantum pedestal has proven massively popular since its launch in early 2016, with in excess of 23,000 pedestals sold to date.

The Quantum design embodies the qualities of our world leading, 30 years in service, Classic pedestal complemented by the strength and aesthetics of marine grade anodised aluminium. It fuses the highest quality materials from across our range with the affordability of an entry level unit. This versatile and yet economical pedestal provides a powerful blend of design, strength and adaptability for any marina or waterfront development.

The Quantum pedestal range is available in a variety of heights and can come with coloured front, back and side panels. It offers LED illumination and fairly limitless service outlet and management solution combinations.