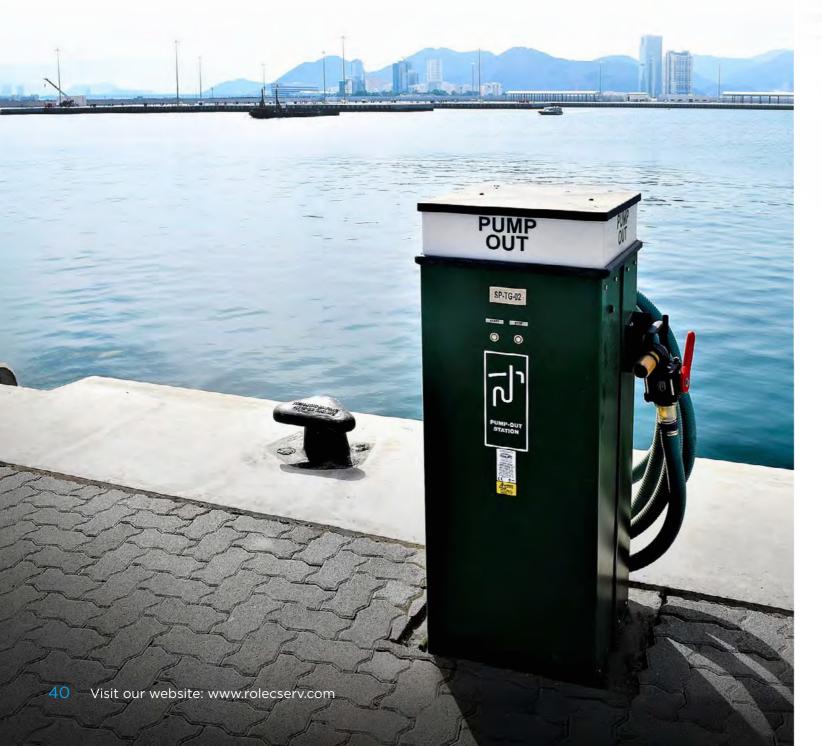

# SANITATION PUMP-OUT

A comprehensive range of free-to-use and pay-to-use sanitation and bilge pump-out systems, from a simple communal pump-out pedestal to multiple in-berth pump-out systems.

We offer an array of high quality, low maintenance pumps which are specified to suit each marina's individual pump-out requirements and circumstances – with pumping distance abilities that range from 5 metres to 500 metres. Pump-out solutions can be provided across all of our pedestal ranges and MegaMaster units.