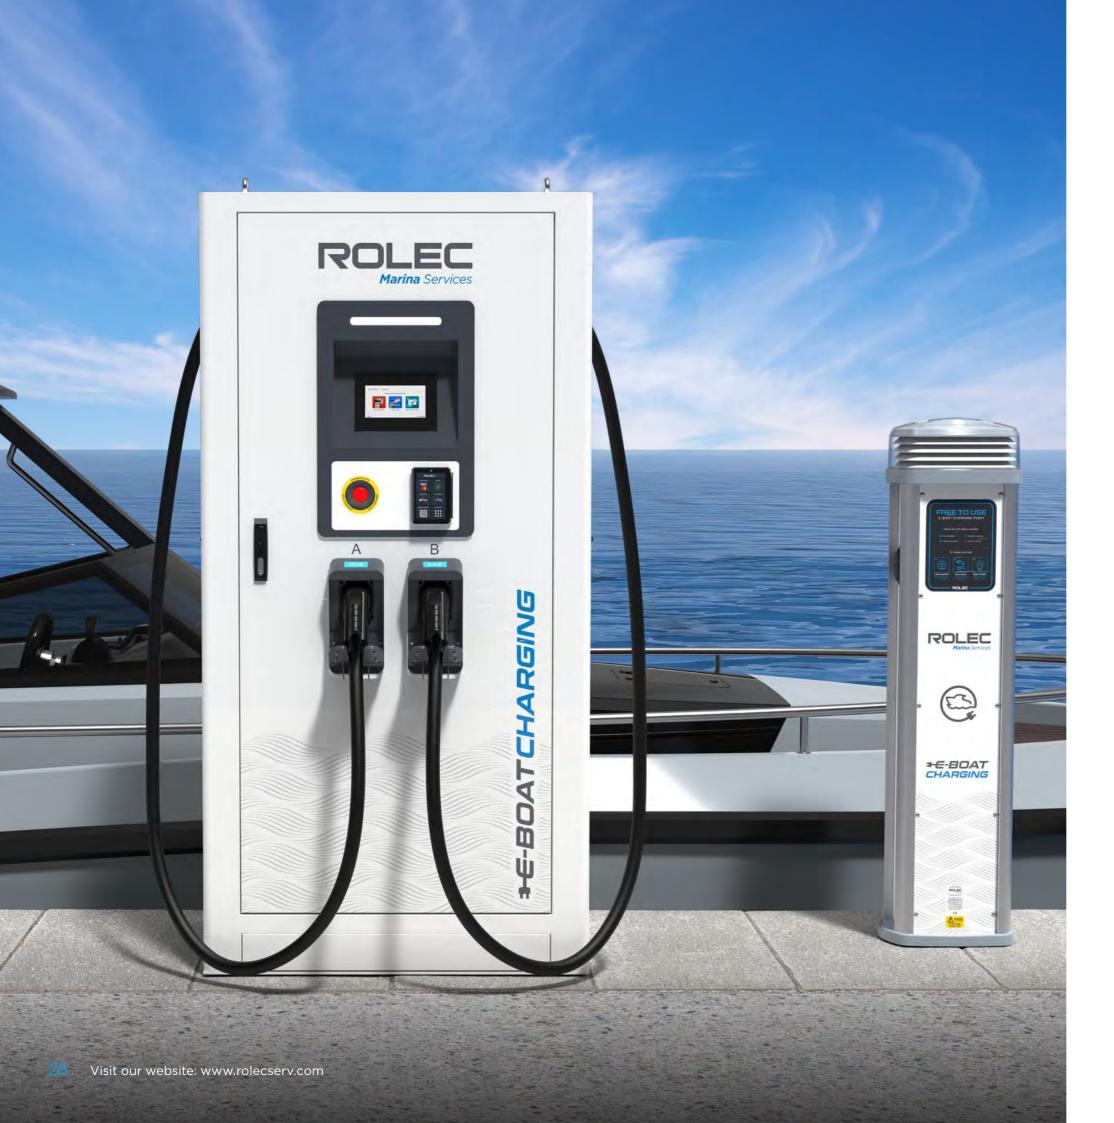

# E-BOAT CHARGING

# Future-proofing your marina destination

As pioneers in the electric vehicle charging industry, with over 330,000 chargepoints manufactured and installed, our e-boat charging solutions are perfectly suited for marinas seeking to offer charging facilities to electric boat owners.

With a range of AC fast and DC rapid charging solutions to choose from, our e-boat charging solutions are ideal for all marina/waterfront destinations. Whether the desire is to offer visitor's standard AC fast charging or DC rapid/ultra-fast charging, Rolec has the solution to provide simple, straightforward and seamless charging experiences.

- AC & DC models available
- 7.2kW 160kW charging speeds
- Various multiple outlet configurations (Type 2/CCS 2)
- Aluminium and stainless steel options
- IP55 ingress protection
- IK10 impact rating
- Branding solutions available
- Variety of mounting options
- Choice of back-office management platforms