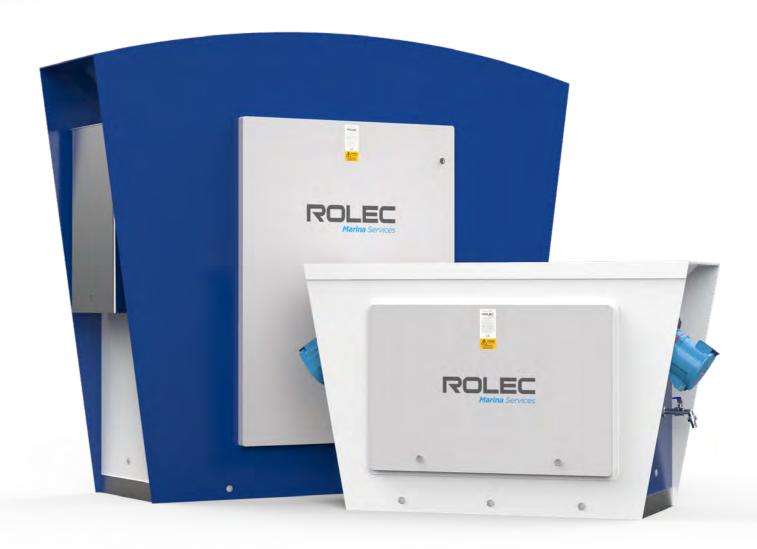

# **SMARTVEND**

# RFID card control of marina electric & water supplies

SmartVend offers marina operators with a simple to use and easy to install RFID card controlled marina service pedestal solution. This solution is ideal for marinas, boatyards and waterfront locations that do not desire, or have the capacity to, install data cabling or a networked management system.

Designed to work as an individual, standalone system, SmartVend marina service pedestals can be installed without the requirement for any communication cabling or network management systems. Simply connect your destination's incoming electric cable and water pipe - and it's ready to use!