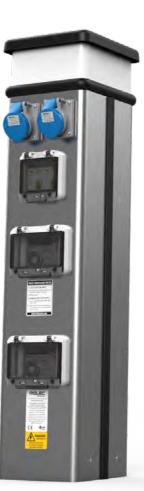

## **Anodised Aluminium Pedestals**

The Quantum pedestal has proven massively popular since its launch in early 2016, with in excess of 23,000 pedestals sold to date.

The Quantum design embodies the qualities of our world leading, 30 years in service, Classic pedestal complemented by the strength and aesthetics of marine grade anodised aluminium. It fuses the highest quality materials from across our range with the affordability of an entry level unit. This versatile and yet economical pedestal provides a powerful blend of design, strength and adaptability for any marina or waterfront development.

The Quantum pedestal range is available in a variety of heights and can come with coloured front, back and side panels. It offers LED illumination and fairly limitless service outlet and management solution combinations.

## A SELECTION OF QUANTUM PEDESTAL FEATURES