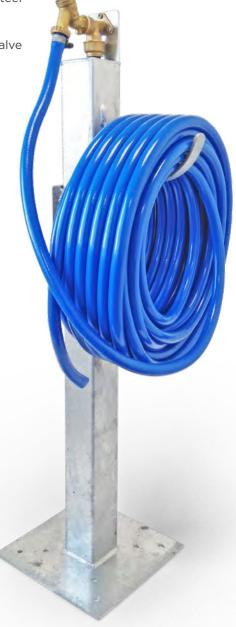

# WATER STANDS

# Simple, affordable water taps on galvanised steel stands

Low cost galvanised steel water stands providing ½" water tap complete with anti-contamination valve and 30metres of food quality hose pipe.

Features include:

- Manufactured in galvanised steel
- ½" water tap
- Internal anti-contamination valve
- 30m food quality hose pipe
- Deck fixing plate for stability