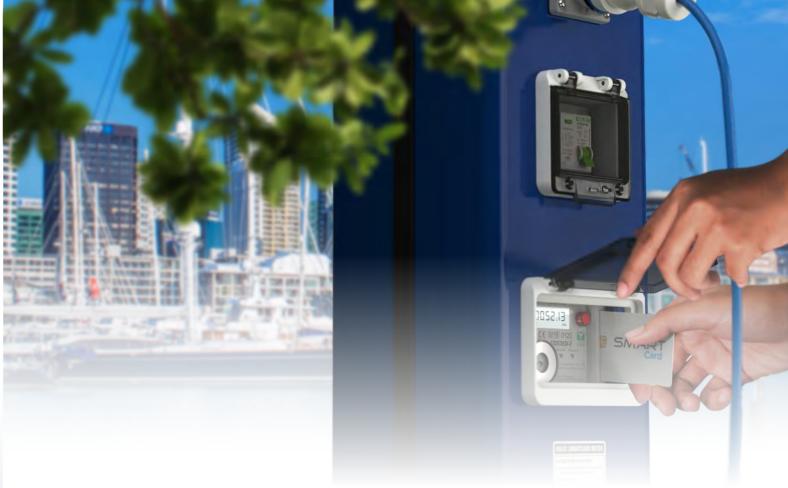

# **SMARTCARD METERS**

# Low cost electricity management

The Rolec smartcard meter is the most cost effective and reliable way of managing marina berth electric supplies.

The SmartCard Metering system features:

- Class 1 accurate smartcard meter complete with digital consumption display
- MID approved
- Re-usable waterproof smartcards
- Easy to operate software
- USB reader/writer card bed
- Secure tariff management

The smartcard meter has a built-in electrical contactor that automatically switches on/off the electric supply as credit is available or expires, and the meter will refund any unused credit back to the card. It can control 16amp, 32amp or 63amp single phase supplies.

Smartcard meters are an ideal solution for any marina, boatyard or waterfront location that does not wish to, or have the capacity to, install data cabling or a networked management system, it only requires a normal electric supply.