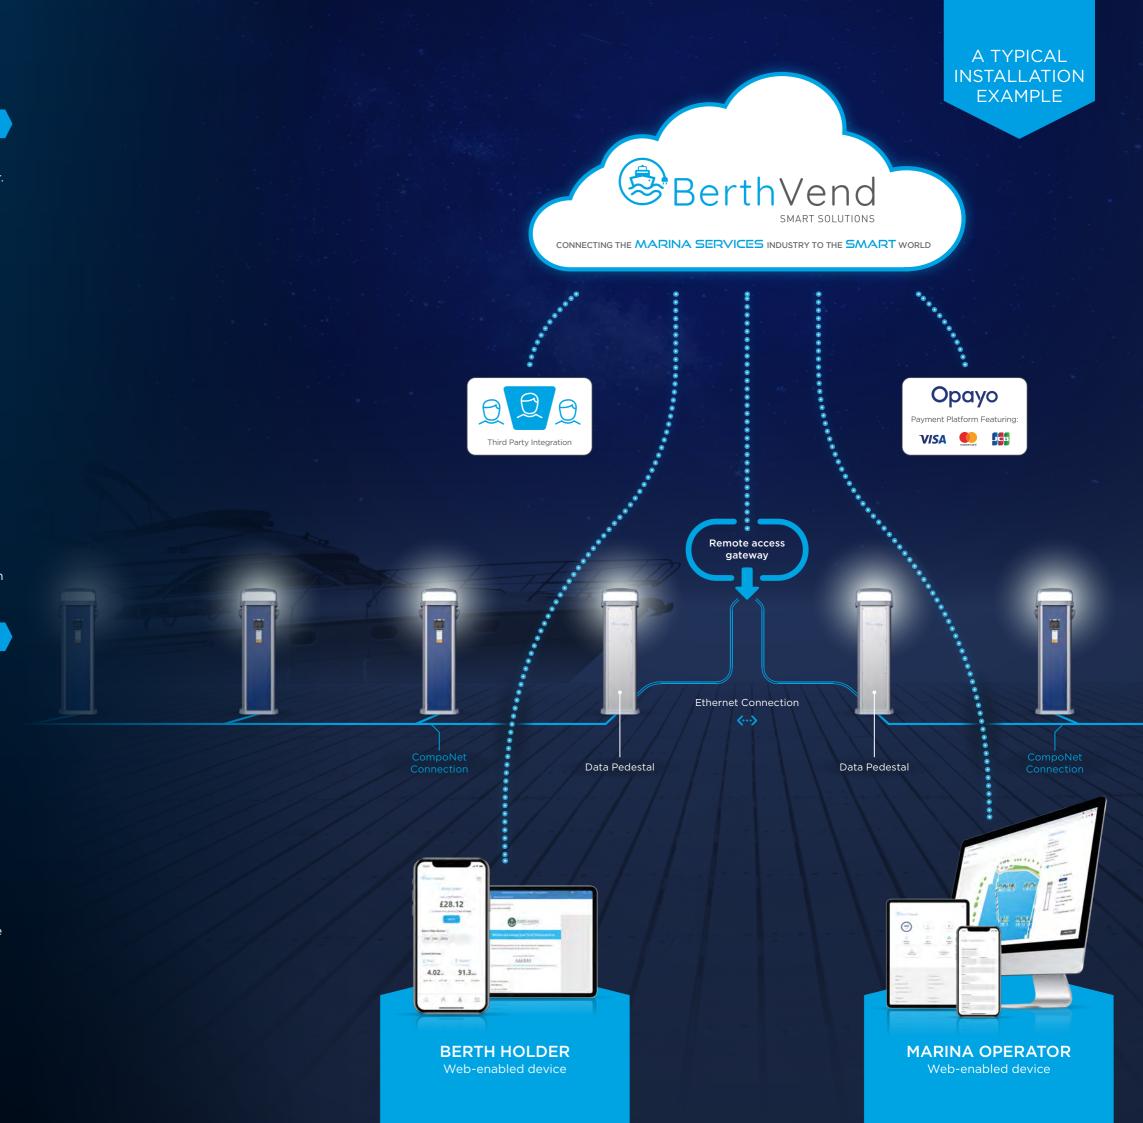

# Cloud based berth management system

BERTHVEND allows marina operators to control and manage their marina's electric and water services anywhere, anytime on any device whilst providing berth holders with a seamless services provision. BERTHVEND offers a simple to use berth management system, saving time, costs and labour, whilst also allowing berth holders to pay for their services using their smartphone/tablet using the BERTHVEND app.

With the inclusion of modern technologies, BERTHVEND enables marina operators to complete their day-to-day tasks without the requirement for manual intervention. Berth holders are provided with the ability to manage and control their assigned services with the tap of a finger, using the dedicated BERTHVEND app or the Customer Dock (self-service portal).

Marina operators can also benefit from optional features and benefits such as:

- API integration enabling the incorporation of booking system, accounting and ERP applications
- RFID operation of services, as well as the Customer Dock a self-service portal allowing berth holders to independently switch on/off their assigned services via their smartphone/tablet

### Benefits include:

- Payments via virtual wallet with personal account
- Reservation of utilities in advance
- Automated in-session low balance alerts
- Outstanding payment reminders
- Pre-pay & post-pay options
- Automatic top-up facility
- Access to any BERTHVEND marina service pedestal via the BERTHVEND app
- Secure payment via Opayo